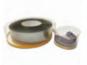

## STARTER SET

ACCUSIL STARTER SET - 6700006 Starter Kit Includes: 1 each 8oz Accusil A & B, 10' Duplicating Ring, Duplicating Cross, Silasavers (1 each: sm, med, lg)

Manufactured by Garreco, LLC 430 Hiram Road, Heber Springs, AR 72543, USA Toll Free: (800) 334-1443 garreco.com