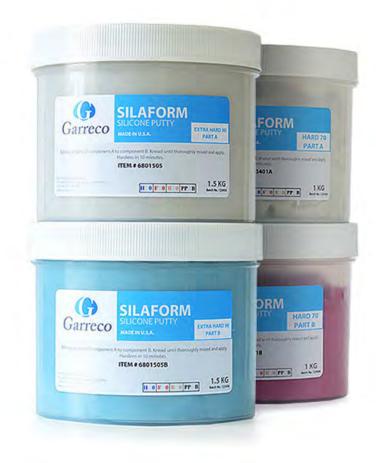

## **SILAFORM**SILICONE LAB PUTTY

Silaform silicone putty is a one to one mix material which is excellent for a variety of procedures.
Silaform 90 (blue) has a Shore A hardness of 90 while Silaform 70 (purple) is more flexible and has a Shore A hardness of 70. Both materials resist deformation and abrasion normally associated with silicone putty. The absence of expansion and contraction offers endless possibilities for this economically priced product from Garreco.

## SILAFORM TYPES AND SIZES AVAILABLE

SILAFORM™ 90 EXTRA HARD (BLUE)

1.5 KG SET CANISTER - 6801505 25 KG SET PAIL - 6801555 SILAFORM™ 70 HARD (PURPLE)

1 KG SET CANISTER - 6803404 25 KG SET PAIL - 6803455