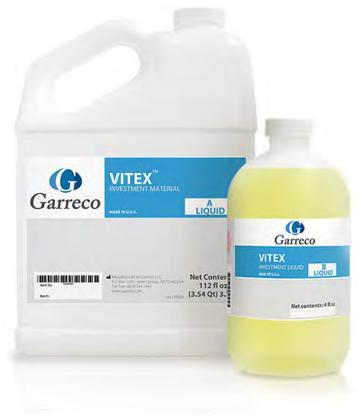

#### VITEX LIQUID

118OZ "A" LIQUID - 5009000 14.8OZ "B" LIQUID - 5011000 28OZ "A" LIQUID ONLY - 5010000 3.7OZ "B" LIQUID ONLY - 5012000

Openotes an item that cannot be shipped by FedEx Ground; must be shipped FedEx Freight only