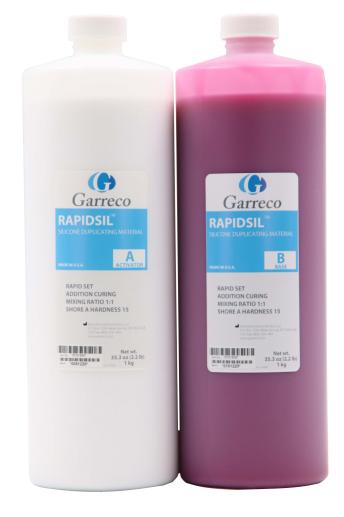

## **RAPIDSIL**

## SILICONE DUPLICATING MATERIAL

Lower cost alternative to Accusil with a slightly reduced Shore A hardness of 15 and a faster curing time. Rapidsil offers no expansion or contraction. Due to the use of a platinum base, this material may be poured hundreds of times with equally pleasing results.

## **RAPIDSIL SIZES AVAILABLE**

1 KG SET (1 ACTIVATOR & 1 BASE) - 6701805 25 KG SET (1 ACTIVATOR & 1 BASE) - 6701855

Garreco is a trademark of Garreco, LLC. Heber Springs, AR. ©2019 All rights reserved.